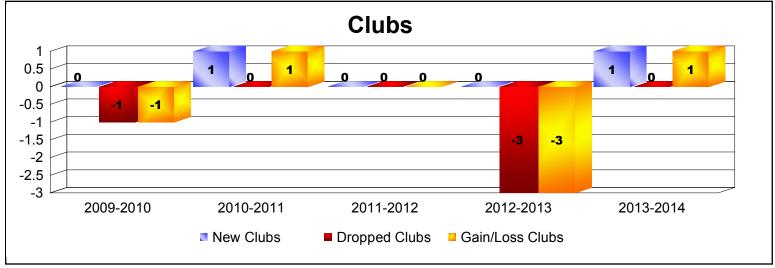

District 101 S

As of June 2014 Cumulative

| Year      | New<br>Clubs | Dropped<br>Clubs | Gain/<br>Loss<br>Clubs | New<br>Members | Charter<br>Members | Reinstate<br>Members | Transfer<br>Members | Total<br>Member<br>Added | Total<br>Members<br>Dropped | Gain/<br>Loss<br>Members |
|-----------|--------------|------------------|------------------------|----------------|--------------------|----------------------|---------------------|--------------------------|-----------------------------|--------------------------|
| 2009-2010 | 0            | -1               | -1                     | 74             | 0                  | 0                    | 21                  | 95                       | -119                        | -24                      |
| 2010-2011 | 1            | 0                | 1                      | 81             | 26                 | 0                    | 10                  | 117                      | -133                        | -16                      |
| 2011-2012 | 0            | 0                | 0                      | 90             | 0                  | 3                    | 3                   | 96                       | -102                        | -6                       |
| 2012-2013 | 0            | -3               | -3                     | 87             | 0                  | 5                    | 19                  | 111                      | -123                        | -12                      |
| 2013-2014 | 1            | 0                | 1                      | 128            | 23                 | 1                    | 6                   | 158                      | -116                        | 42                       |
| Average   | 0            | -1               | 0                      | 92             | 10                 | 2                    | 12                  | 115                      | -119                        | -3                       |