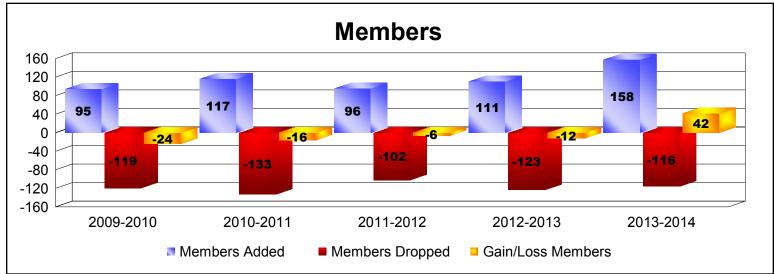

District 101 S

As of June 2014 Cumulative

| Year      | New<br>Clubs | Dropped<br>Clubs | Gain/<br>Loss<br>Clubs | New<br>Members | Charter<br>Members | Reinstate<br>Members | Transfer<br>Members | Total<br>Member<br>Added | Total<br>Members<br>Dropped | Gain/<br>Loss<br>Members |
|-----------|--------------|------------------|------------------------|----------------|--------------------|----------------------|---------------------|--------------------------|-----------------------------|--------------------------|
| 2009-2010 | 0            | -1               | -1                     | 74             | 0                  | 0                    | 21                  | 95                       | -119                        | -24                      |
| 2010-2011 | 1            | 0                | 1                      | 81             | 26                 | 0                    | 10                  | 117                      | -133                        | -16                      |
| 2011-2012 | 0            | 0                | 0                      | 90             | 0                  | 3                    | 3                   | 96                       | -102                        | -6                       |
| 2012-2013 | 0            | -3               | -3                     | 87             | 0                  | 5                    | 19                  | 111                      | -123                        | -12                      |
| 2013-2014 | 1            | 0                | 1                      | 128            | 23                 | 1                    | 6                   | 158                      | -116                        | 42                       |
| Average   | 0            | -1               | 0                      | 92             | 10                 | 2                    | 12                  | 115                      | -119                        | -3                       |